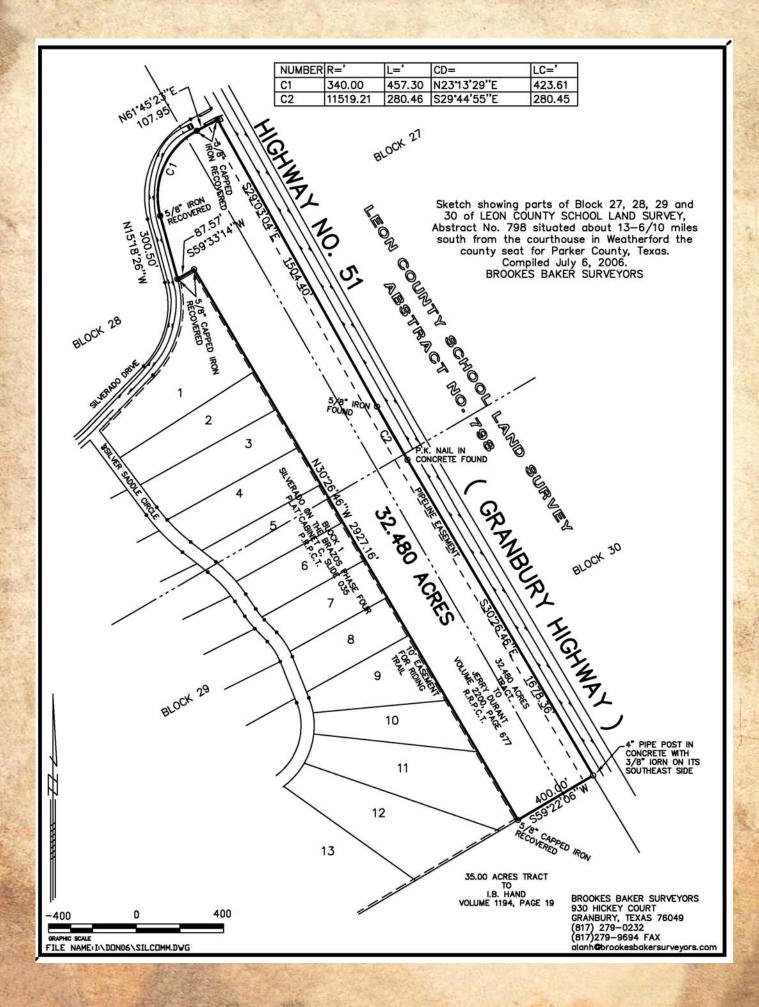

### Silverado on the Brazos Lots and Acreage

| LOCATION:            | Approximately 10 miles south of Weatherford and north of<br>Granbury on FM 51 and within the gated community of<br>Silverado on the Brazos. |
|----------------------|---------------------------------------------------------------------------------------------------------------------------------------------|
| TERRAIN:             | Level to gently rolling native grasses with some open areas,<br>scattered oak and elm tree areas, and some heavier tree<br>covered areas.   |
| <b>IMPROVEMENTS:</b> | Large exterior pipe fencing.                                                                                                                |
| WATER:               | Water wells in the area.                                                                                                                    |
| TAXES:               | Lots 5 - 9 are \$1,100.00 and lots 15 & 16 are \$2,100.00 annual                                                                            |
| COMMENTS:            | An outstanding location in a very good area.                                                                                                |
| PRICE:               | Lots 5-9 @ \$21,500 per acre.                                                                                                               |
| ALL STREET           | Lot 15 - 5.124 acres - \$110,000.00                                                                                                         |
| TS -                 | Lot 16 - 4.984 acres - \$110,000.00                                                                                                         |
|                      | 32.48 Acres - \$15,000 per acre.                                                                                                            |
| CONTACT:             | Amy Carter, Agent @ 214-914-1465                                                                                                            |