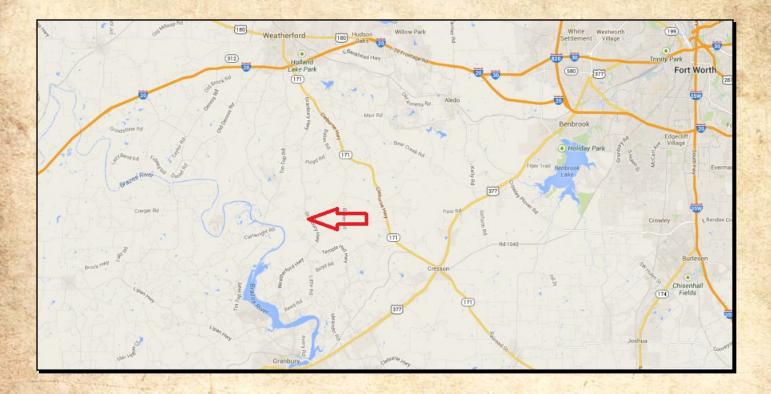

# LOTS & ACREAGE Silverado On The Brazos

Level to gently rolling with scattered trees.

Approximately 10 miles south of Weatherford and 6 miles north of Granbury.

Pipe fencing and water wells in the area. Prices vary from lots to acreage.

### Silverado on the Brazos Lots and Acreage

| LOCATION:            | Approximately 10 miles south of Weatherford and north of<br>Granbury on FM 51 and within the gated community of<br>Silverado on the Brazos. |
|----------------------|---------------------------------------------------------------------------------------------------------------------------------------------|
| TERRAIN:             | Level to gently rolling native grasses with some open areas,<br>scattered oak and elm tree areas, and some heavier tree<br>covered areas.   |
| <b>IMPROVEMENTS:</b> | Large exterior pipe fencing.                                                                                                                |
| WATER:               | Water wells in the area.                                                                                                                    |
| TAXES:               | Lots 5 - 9 are \$1,100.00 and lots 15 & 16 are \$2,100.00 annual                                                                            |
| COMMENTS:            | An outstanding location in a very good area.                                                                                                |
| PRICE:               | Lots 5-9 @ \$21,500 per acre.                                                                                                               |
| ALL STREET           | Lot 15 - 5.124 acres - \$110,000.00                                                                                                         |
| TS -                 | Lot 16 - 4.984 acres - \$110,000.00                                                                                                         |
|                      | 32.48 Acres - \$15,000 per acre.                                                                                                            |
| CONTACT:             | Amy Carter, Agent @ 214-914-1465                                                                                                            |