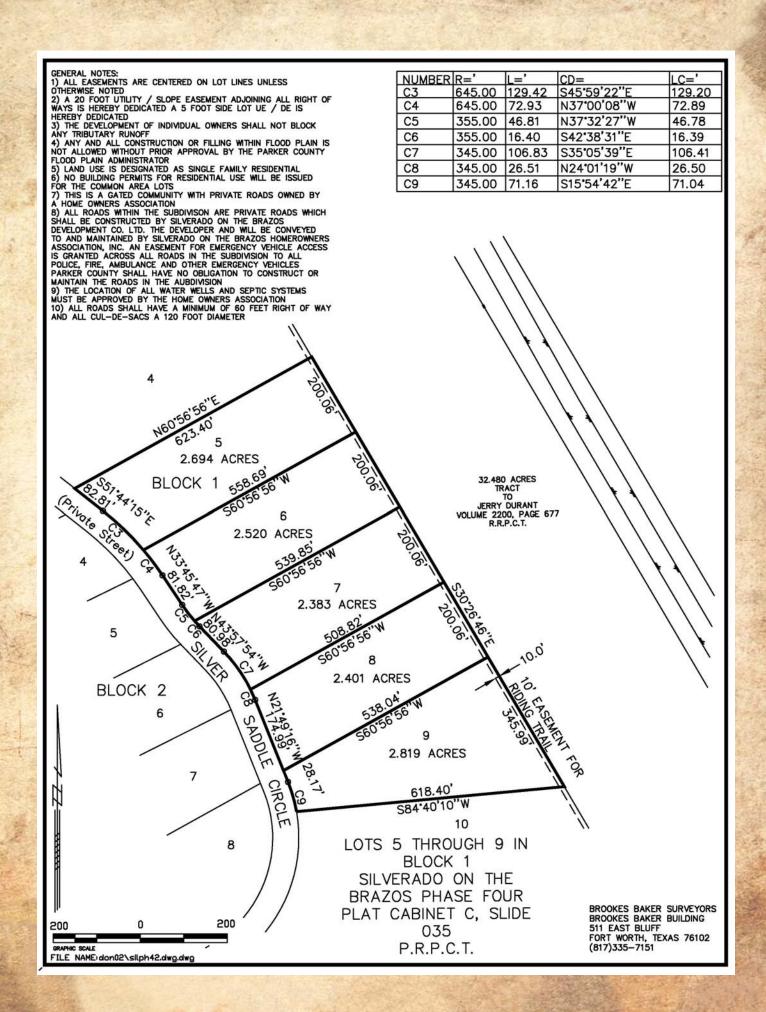

### Silverado on the Brazos Lots and Acreage

| LOCATION:            | Approximately 10 miles south of Weatherford and north of<br>Granbury on FM 51 and within the gated community of<br>Silverado on the Brazos. |
|----------------------|---------------------------------------------------------------------------------------------------------------------------------------------|
| TERRAIN:             | Level to gently rolling native grasses with some open areas,<br>scattered oak and elm tree areas, and some heavier tree<br>covered areas.   |
| <b>IMPROVEMENTS:</b> | Large exterior pipe fencing.                                                                                                                |
| WATER:               | Water wells in the area.                                                                                                                    |
| TAXES:               | Lots 5 - 9 are \$1,100.00 and lots 15 & 16 are \$2,100.00 annual                                                                            |
| COMMENTS:            | An outstanding location in a very good area.                                                                                                |
| PRICE:               | Lots 5-9 @ \$21,500 per acre.                                                                                                               |
| ALL STREET           | Lot 15 - 5.124 acres - \$110,000.00                                                                                                         |
| TS -                 | Lot 16 - 4.984 acres - \$110,000.00                                                                                                         |
|                      | 32.48 Acres - \$15,000 per acre.                                                                                                            |
| CONTACT:             | Amy Carter, Agent @ 214-914-1465                                                                                                            |