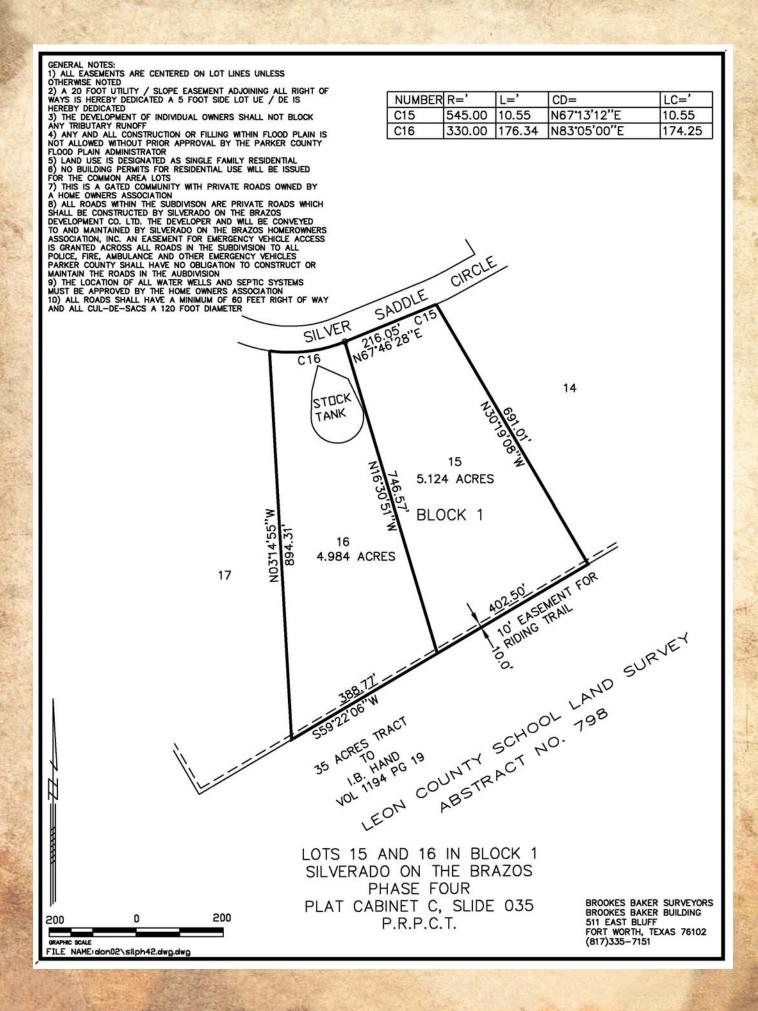

### Silverado on the Brazos Lots and Acreage

| LOCATION:            | Approximately 10 miles south of Weatherford and north of<br>Granbury on FM 51 and within the gated community of<br>Silverado on the Brazos. |
|----------------------|---------------------------------------------------------------------------------------------------------------------------------------------|
| TERRAIN:             | Level to gently rolling native grasses with some open areas,<br>scattered oak and elm tree areas, and some heavier tree<br>covered areas.   |
| <b>IMPROVEMENTS:</b> | Large exterior pipe fencing.                                                                                                                |
| WATER:               | Water wells in the area.                                                                                                                    |
| TAXES:               | Lots 5 - 9 are \$1,100.00 and lots 15 & 16 are \$2,100.00 annual                                                                            |
| COMMENTS:            | An outstanding location in a very good area.                                                                                                |
| PRICE:               | Lots 5-9 @ \$21,500 per acre.                                                                                                               |
| ALL STREET           | Lot 15 - 5.124 acres - \$110,000.00                                                                                                         |
| TS -                 | Lot 16 - 4.984 acres - \$110,000.00                                                                                                         |
|                      | 32.48 Acres - \$15,000 per acre.                                                                                                            |
| CONTACT:             | Amy Carter, Agent @ 214-914-1465                                                                                                            |