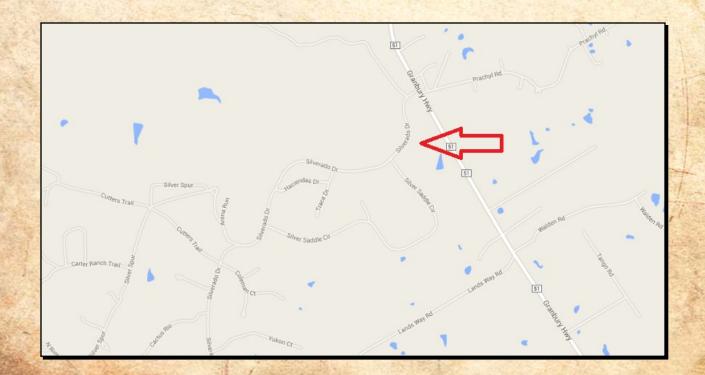

# LOTS & ACREAGE Silverado On The Brazos

Level to gently rolling with scattered trees.

Approximately 10 miles south of Weatherford and 6 miles north of Granbury.

Pipe fencing and water wells in the area. Prices vary from lots to acreage.

### Silverado on the Brazos Lots and Acreage

| LOCATION:            | Approximately 10 miles south of Weatherford and north of<br>Granbury on FM 51 and within the gated community of<br>Silverado on the Brazos. |
|----------------------|---------------------------------------------------------------------------------------------------------------------------------------------|
| TERRAIN:             | Level to gently rolling native grasses with some open areas,<br>scattered oak and elm tree areas, and some heavier tree<br>covered areas.   |
| <b>IMPROVEMENTS:</b> | Large exterior pipe fencing.                                                                                                                |
| WATER:               | Water wells in the area.                                                                                                                    |
| TAXES:               | Lots 5 - 9 are \$1,100.00 and lots 15 & 16 are \$2,100.00 annual                                                                            |
| COMMENTS:            | An outstanding location in a very good area.                                                                                                |
| PRICE:               | Lots 5-9 @ \$21,500 per acre.                                                                                                               |
| ALL STREET           | Lot 15 - 5.124 acres - \$110,000.00                                                                                                         |
| TS -                 | Lot 16 - 4.984 acres - \$110,000.00                                                                                                         |
|                      | 32.48 Acres - \$15,000 per acre.                                                                                                            |
| CONTACT:             | Amy Carter, Agent @ 214-914-1465                                                                                                            |