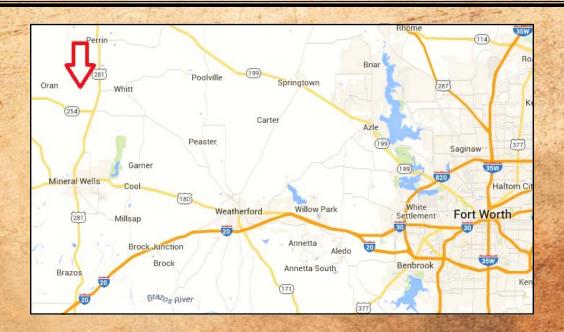

## 92.76 Acres - Beautiful & Productive 711 JW Tipps Road South Southwest of Perrin, Palo Pinto County, Texas

**LOCATION:** Approximately 5 minutes south of Perrin and 18 minutes north of Mineral Wells on an

all-weather county road (gravel). Directions: From Peadenville (US 281 & FM 1885 & FM 254) proceed north on US 281 for 2.1 miles, then west / left onto FM 52 for 2 miles, then north / right onto JW Tipps Road for .8 miles and the property is on the west / left.