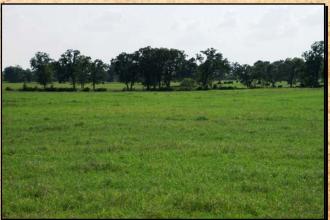

## **Beautiful 92.76 Acres Cattle Ranch**

N/W of Peadenville, Palo Pinto County, Texas

Very scenic and productive with lots of coastal Bermuda and native grasses.

A large open hay pasture, nice post oak and elm trees scattered across the balance of the property.

**TERRAIN:** Level to gently sloping with some roll. Excellent coastal bermuda and native grasses

with sandy loam soil. Beautiful scattered oak trees on 60% with the balance in open hay

pasture.

**IMPROVEMENTS:** An older set of steel cattle pens, perimeter fenced.