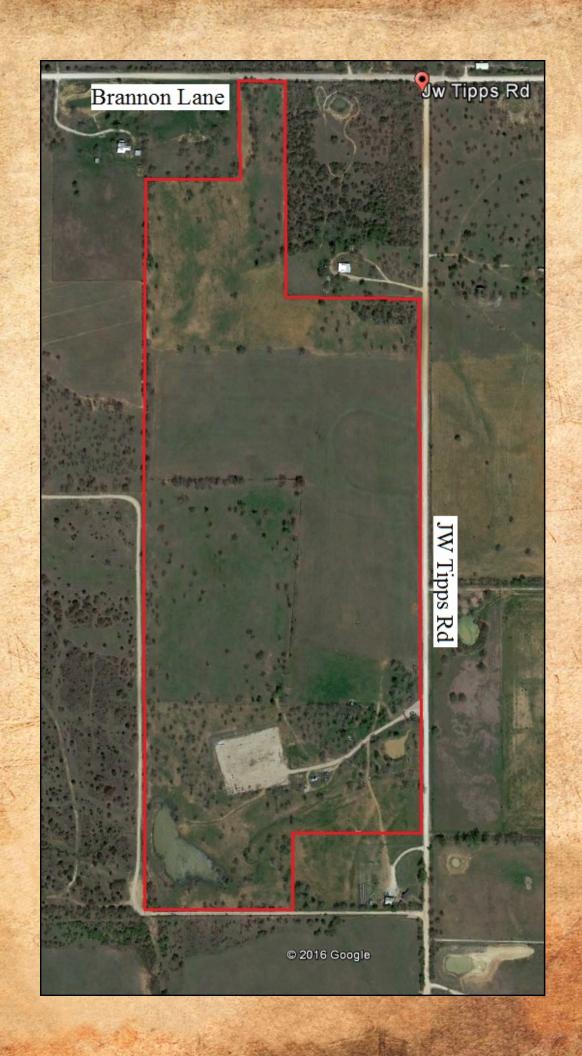

## 92.76 Acres - Beautiful & Productive 711 JW Tipps Road South Southwest of Perrin, Palo Pinto County, Texas

**LOCATION:** Approximately 5 minutes south of Perrin and 18 minutes north of Mineral Wells on an

**TERRAIN:** Level to gently sloping with some roll. Excellent coastal bermuda and native grasses

with sandy loam soil. Beautiful scattered oak trees on 60% with the balance in open hay

pasture.

**IMPROVEMENTS:** An older set of steel cattle pens, perimeter fenced.

WATER: One larger stock pond and small to medium pond.

**MINERALS:** None owned and one active petroleum well.

**COMMENTS:** The property is very scenic with numerous building sites. The soil is excellent with