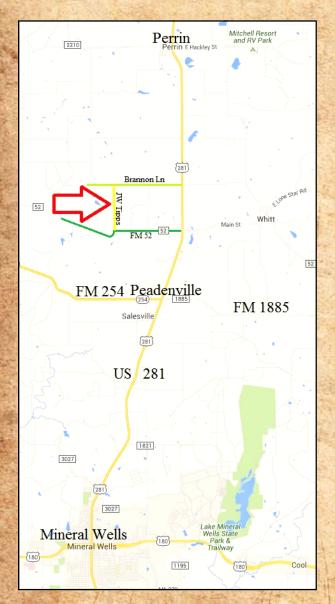

## 92.76 Acres - Beautiful & Productive 711 JW Tipps Road South Southwest of Perrin, Palo Pinto County, Texas

**LOCATION:** Approximately 5 minutes south of Perrin and 18 minutes north of Mineral Wells on an

all-weather county road (gravel). Directions: From Peadenville (US 281 & FM 1885 & FM 254) proceed north on US 281 for 2.1 miles, then west / left onto FM 52 for 2 miles, then north / right onto JW Tipps Road for .8 miles and the property is on the west / left.