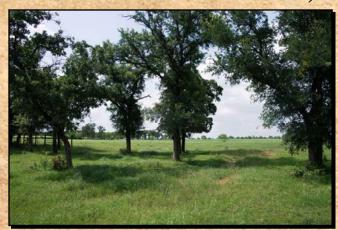

## **Beautiful 92.76 Acres Cattle Ranch**

N/W of Peadenville, Palo Pinto County, Texas

Very scenic and productive with lots of coastal Bermuda and native grasses.

A large open hay pasture, nice post oak and elm trees scattered across the balance of the property.

**TERRAIN:** Level to gently sloping with some roll. Excellent coastal bermuda and native grasses

with sandy loam soil. Beautiful scattered oak trees on 60% with the balance in open hay

pasture.

**IMPROVEMENTS:** An older set of steel cattle pens, perimeter fenced.