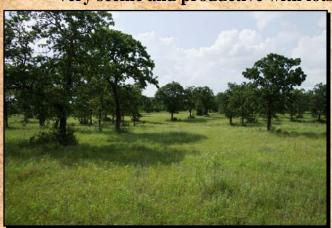

## **Beautiful 92.76 Acres Cattle Ranch**

N/W of Peadenville, Palo Pinto County, Texas

Very scenic and productive with lots of coastal Bermuda and native grasses.

A large open hay pasture, nice post oak and elm trees scattered across the balance of the property.

**TERRAIN:** Level to gently sloping with some roll. Excellent coastal bermuda and native grasses

with sandy loam soil. Beautiful scattered oak trees on 60% with the balance in open hay

pasture.

**IMPROVEMENTS:** An older set of steel cattle pens, perimeter fenced.