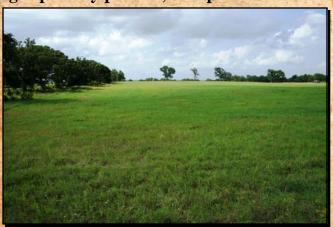

## **Beautiful 92.76 Acres Cattle Ranch**

N/W of Peadenville, Palo Pinto County, Texas

Very scenic and productive with lots of coastal Bermuda and native grasses.

A large open hay pasture, nice post oak and elm trees scattered across the balance of the property.

**TERRAIN:** Level to gently sloping with some roll. Excellent coastal bermuda and native grasses

with sandy loam soil. Beautiful scattered oak trees on 60% with the balance in open hay

pasture.

**IMPROVEMENTS:** An older set of steel cattle pens, perimeter fenced.