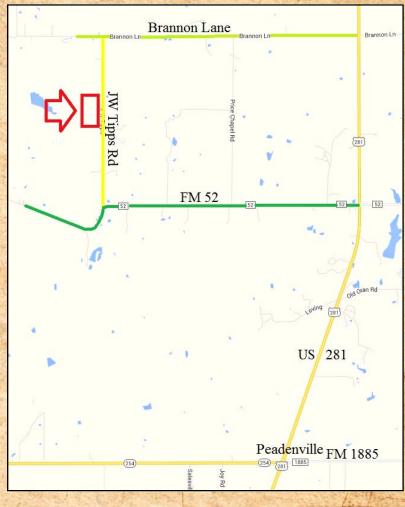

## 92.76 Acres - Beautiful & Productive 711 JW Tipps Road South Southwest of Perrin, Palo Pinto County, Texas

**LOCATION:** Approximately 5 minutes south of Perrin and 18 minutes north of Mineral Wells on an

all-weather county road (gravel). Directions: From Peadenville (US 281 & FM 1885 & FM 254) proceed north on US 281 for 2.1 miles, then west / left onto FM 52 for 2 miles, then north / right onto JW Tipps Road for .8 miles and the property is on the west / left.