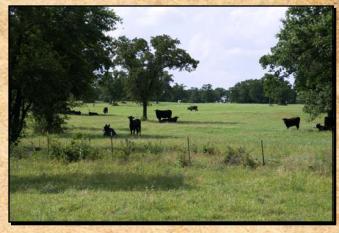

## **Beautiful 92.76 Acres Cattle Ranch**

N/W of Peadenville, Palo Pinto County, Texas

Very scenic and productive with lots of coastal Bermuda and native grasses.

A large open hay pasture, nice post oak and elm trees scattered across the balance of the property.

**TERRAIN:** Level to gently sloping with some roll. Excellent coastal bermuda and native grasses

with sandy loam soil. Beautiful scattered oak trees on 60% with the balance in open hay

pasture.

**IMPROVEMENTS:** An older set of steel cattle pens, perimeter fenced.