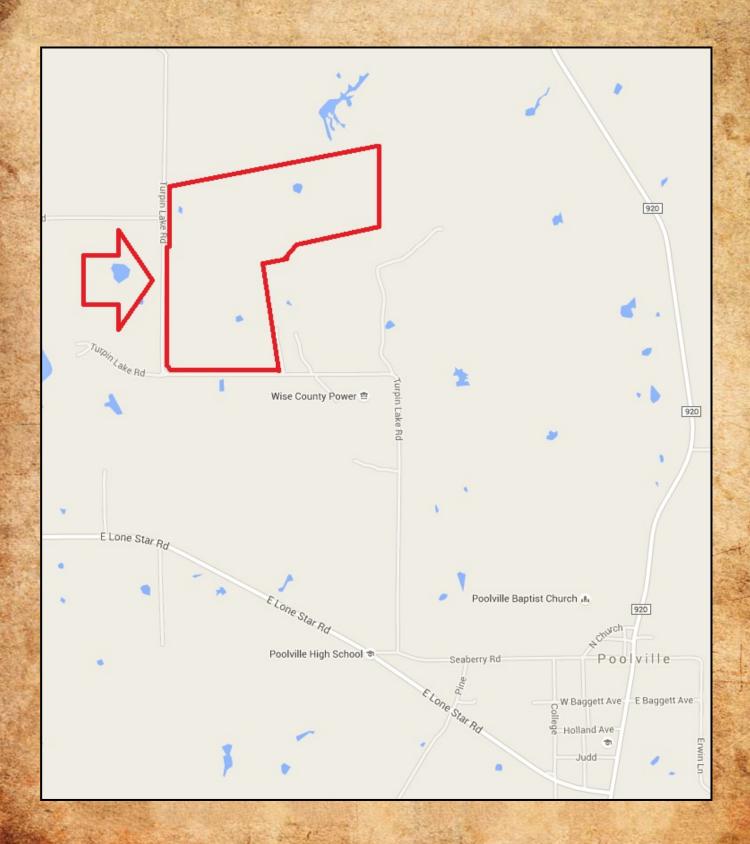

## 169.6 Acres — Excellent Pasture Land Turpin Lake Road, Poolville, Parker County, Texas

LOCATION: Just minutes west and north of Poolville with 3/4ths mile of paved frontage on

Turpin Lake Road. Approximately 45 minutes west northwest of Fort Worth via

Highway 199.

TERRAIN: Level to sloping with excellent coastal Bermuda and native grasses with scattered post

oak trees.

IMPROVEMENTS: A very nice new set of steel cattle pen (scales & hydraulic chute not included).

WATER: Three stock ponds and a good water well averaging 300' at 30 gpm.

MINERALS: Some mineral rights available.

PRICE: \$7,250.00 per acre.

ALL INFORMATION CONTAINED HEREON HAS BEEN OBTAINED FROM SOURCES DEEMED RELIABLE, NO REPRESENTATION OR WARRANTIES, EITHER EXPRESSED OR IMPLIED ARE MADE AS TO ITS ACCURACY BY SAID AGENT. THIS INFORMATION IS SUBJECT TO CHANGES, WITHDRAWAL, ERROR, OMISSION, CORRECTION, OR PRIOR SALE WITHOUT NOTICE.