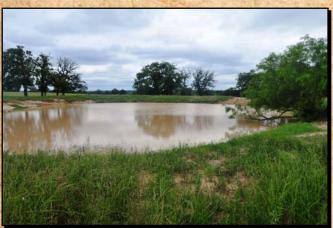

## 169.6 Acre Cattle Ranch Turpin Lake Road, Poolville, Texas

Rolling to level productive soil with coastal Bermuda grass and some wheat ground.

Three ponds, a new set of steel cattle pens, a 300' water well, and a pipe entry.

WATER: Three stock ponds and a good water well averaging 300' at 30 gpm.

MINERALS: Some mineral rights available.

PRICE: \$7,250.00 per acre.

ALL INFORMATION CONTAINED HEREON HAS BEEN OBTAINED FROM SOURCES DEEMED RELIABLE, NO REPRESENTATION OR WARRANTIES, EITHER EXPRESSED OR IMPLIED ARE MADE AS TO ITS ACCURACY BY SAID AGENT. THIS INFORMATION IS SUBJECT TO CHANGES, WITHDRAWAL, ERROR, OMISSION, CORRECTION, OR PRIOR SALE WITHOUT NOTICE.