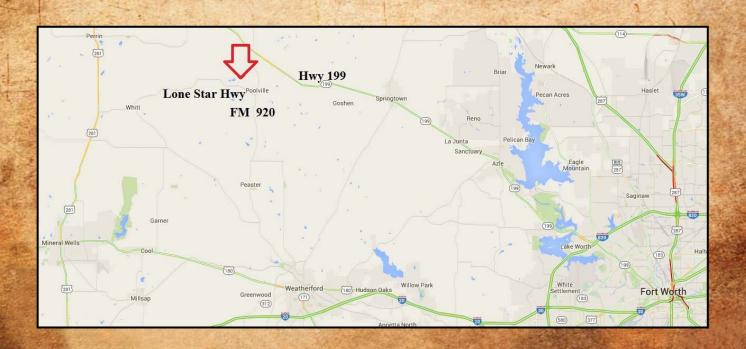

## 169.6 Acres — Excellent Pasture Land Turpin Lake Road, Poolville, Parker County, Texas

LOCATION: Just minutes west and north of Poolville with 3/4ths mile of paved frontage on

Turpin Lake Road. Approximately 45 minutes west northwest of Fort Worth via

Highway 199.

TERRAIN: Level to sloping with excellent coastal Bermuda and native grasses with scattered post

oak trees.

IMPROVEMENTS: A very nice new set of steel cattle pen (scales & hydraulic chute not included).