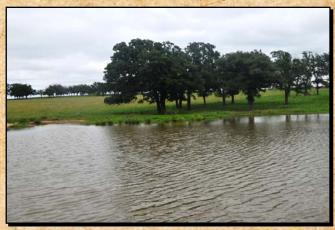

## 169.6 Acre Cattle Ranch Turpin Lake Road, Poolville, Texas

Rolling to level productive soil with coastal Bermuda grass and some wheat ground.

Three ponds, a new set of steel cattle pens, a 300' water well, and a pipe entry.

WATER: Three stock ponds and a good water well averaging 300' at 30 gpm.

MINERALS: Some mineral rights available.

PRICE: \$7,250.00 per acre.

ALL INFORMATION CONTAINED HEREON HAS BEEN OBTAINED FROM SOURCES DEEMED RELIABLE, NO REPRESENTATION OR WARRANTIES, EITHER EXPRESSED OR IMPLIED ARE MADE AS TO ITS ACCURACY BY SAID AGENT. THIS INFORMATION IS SUBJECT TO CHANGES, WITHDRAWAL, ERROR, OMISSION, CORRECTION, OR PRIOR SALE WITHOUT NOTICE.