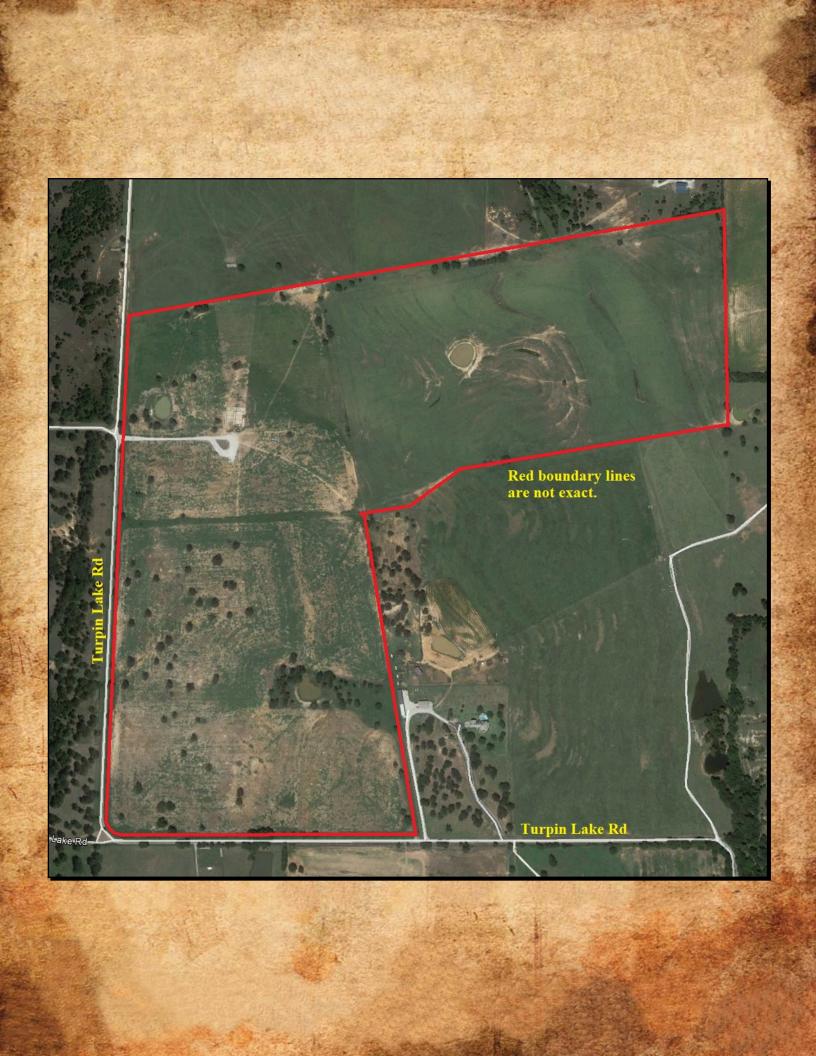

## 169.6 Acres — Excellent Pasture Land Turpin Lake Road, Poolville, Parker County, Texas

LOCATION: Just minutes west and north of Poolville with 3/4ths mile of paved frontage on

Turpin Lake Road. Approximately 45 minutes west northwest of Fort Worth via

Highway 199.

TERRAIN: Level to sloping with excellent coastal Bermuda and native grasses with scattered post

oak trees.

IMPROVEMENTS: A very nice new set of steel cattle pen (scales & hydraulic chute not included).

WATER: Three stock ponds and a good water well averaging 300' at 30 gpm.

MINERALS: Some mineral rights available.

PRICE: \$7,250.00 per acre.

ALL INFORMATION CONTAINED HEREON HAS BEEN OBTAINED FROM SOURCES DEEMED RELIABLE, NO REPRESENTATION OR WARRANTIES, EITHER EXPRESSED OR IMPLIED ARE MADE AS TO ITS ACCURACY BY SAID AGENT. THIS INFORMATION IS SUBJECT TO CHANGES, WITHDRAWAL, ERROR, OMISSION, CORRECTION, OR PRIOR SALE WITHOUT NOTICE.