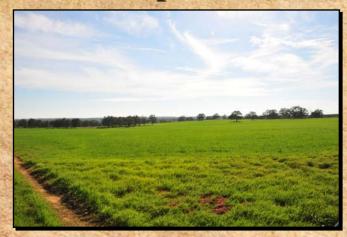

## 169.6 Acre Cattle Ranch Turpin Lake Road, Poolville, Texas

Rolling to level productive soil with coastal Bermuda grass and some wheat ground.

Three ponds, a new set of steel cattle pens, a 300' water well, and a pipe entry.

## 169.6 Acres — Excellent Pasture Land Turpin Lake Road, Poolville, Parker County, Texas

LOCATION: Just minutes west and north of Poolville with 3/4ths mile of paved frontage on

Turpin Lake Road. Approximately 45 minutes west northwest of Fort Worth via

Highway 199.

TERRAIN: Level to sloping with excellent coastal Bermuda and native grasses with scattered post

oak trees.

IMPROVEMENTS: A very nice new set of steel cattle pen (scales & hydraulic chute not included).