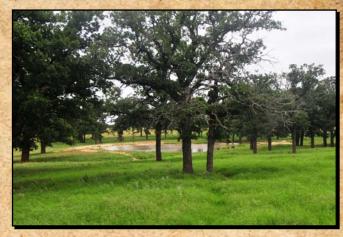

Scenic scattered post oak trees on the southern portion with building sites. \$7,250/acre.

Office 940-682-4993
Office 940-682-7751

Highway 199.

TERRAIN: Level to sloping with excellent coastal Bermuda and native grasses with scattered post

oak trees.

IMPROVEMENTS: A very nice new set of steel cattle pen (scales & hydraulic chute not included).