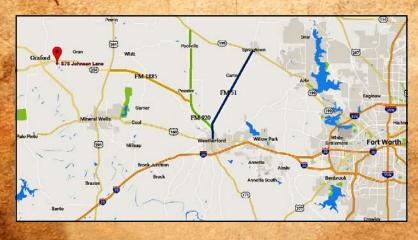

## 320 Acres on Keechi Creek 757 Johnson Lane, East of Graford, Texas 76449

**LOCATION:** Approximately 1 hour & 5 minutes west of Fort Worth via FM 254.

**TERRAIN:** The land is gently rolling with many trees including elm, many live oak, mesquite,