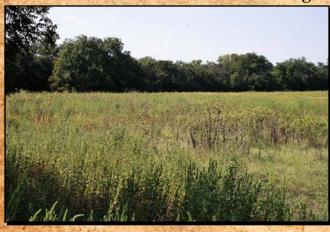

## Gorgeous "KEECHI CREEK" Ranch

757 Johnson Lane, Graford, Palo Pinto Co., Texas

Scenic "Keechi Creek" meanders through this paradise with a man-made dam & water fall.

Extensive "Keechi Creek" frontage is a valuable treasure in Palo Pinto County.

Excellent scenic game cover & fields, big trees, 100% minerals. \$1,397,500.00.

Office 940-682-4993 Office 940-682-7751

## 320 Acres on Keechi Creek 757 Johnson Lane, East of Graford, Texas 76449

**LOCATION:** Approximately 1 hour & 5 minutes west of Fort Worth via FM 254.

**TERRAIN:** The land is gently rolling with many trees including elm, many live oak, mesquite,

juniper, pecan trees, Burr oak, and many other varieties. Outstanding habitat for deer and

turkey. Approximately 40% is in cultivation land for wheat, oats, sun flowers, etc.

**IMPROVEMENTS:** Two old ranch houses, an older bunk house, an older horse barn - all in very poor