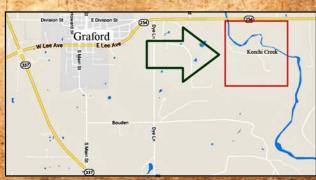

## Gorgeous "KEECHI CREEK" Ranch

757 Johnson Lane, Graford, Palo Pinto Co., Texas

Scenic "Keechi Creek" meanders through this paradise with a man-made dam & water fall.

Extensive "Keechi Creek" frontage is a valuable treasure in Palo Pinto County.

## 320 Acres on Keechi Creek 757 Johnson Lane, East of Graford, Texas 76449

**LOCATION:** Approximately 1 hour & 5 minutes west of Fort Worth via FM 254.

**TERRAIN:** The land is gently rolling with many trees including elm, many live oak, mesquite,

condition.

**WATER:** Approximately ¾ of a mile of scenic Keechi Creek traverses through the property.

One nice stock pond. An old abandoned windmill.

MINERALS: Seller claims 100% of the mineral rights will be conveyed. There is some production