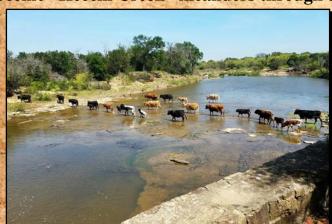

juniper, pecan trees, Burr oak, and many other varieties. Outstanding habitat for deer and

turkey. Approximately 40% is in cultivation land for wheat, oats, sun flowers, etc.

**IMPROVEMENTS:** Two old ranch houses, an older bunk house, an older horse barn - all in very poor

condition.

**WATER:** Approximately ¾ of a mile of scenic Keechi Creek traverses through the property.

One nice stock pond. An old abandoned windmill.

MINERALS: Seller claims 100% of the mineral rights will be conveyed. There is some production