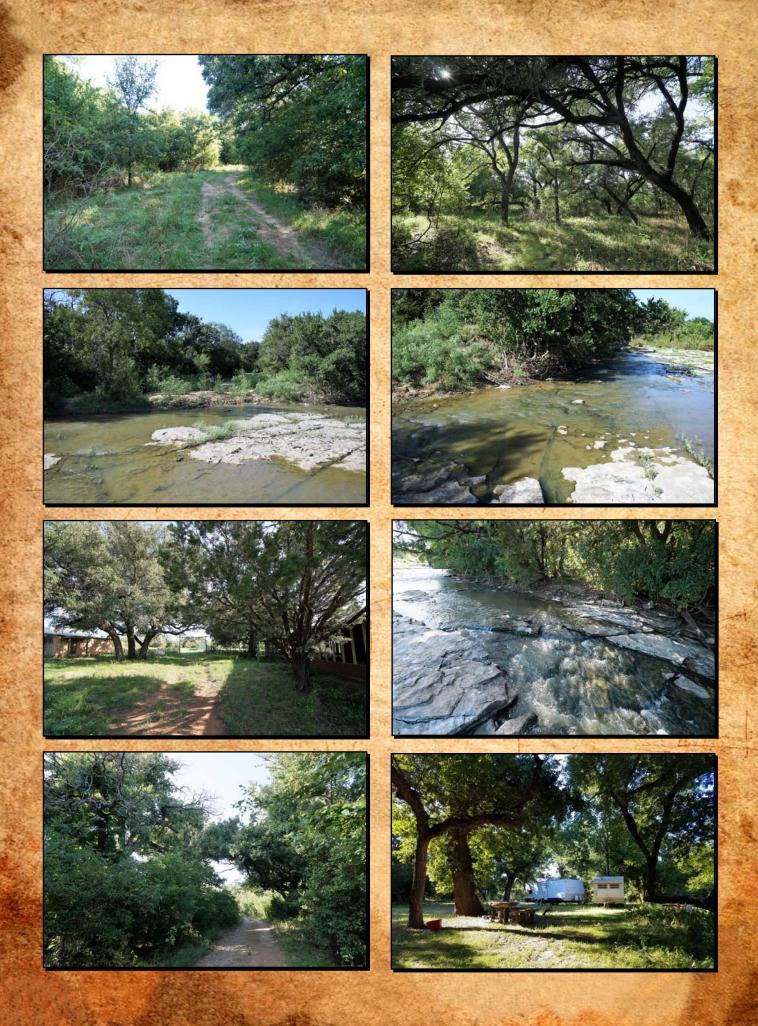

## Gorgeous "KEECHI CREEK" Ranch

757 Johnson Lane, Graford, Palo Pinto Co., Texas

Scenic "Keechi Creek" meanders through this paradise with a man-made dam & water fall.

Extensive "Keechi Creek" frontage is a valuable treasure in Palo Pinto County.

## 320 Acres on Keechi Creek 757 Johnson Lane, East of Graford, Texas 76449

**LOCATION:** Approximately 1 hour & 5 minutes west of Fort Worth via FM 254.

**TERRAIN:** The land is gently rolling with many trees including elm, many live oak, mesquite,

juniper, pecan trees, Burr oak, and many other varieties. Outstanding habitat for deer and

turkey. Approximately 40% is in cultivation land for wheat, oats, sun flowers, etc.

**IMPROVEMENTS:** Two old ranch houses, an older bunk house, an older horse barn - all in very poor

condition.

**WATER:** Approximately ¾ of a mile of scenic Keechi Creek traverses through the property.

One nice stock pond. An old abandoned windmill.

MINERALS: Seller claims 100% of the mineral rights will be conveyed. There is some production