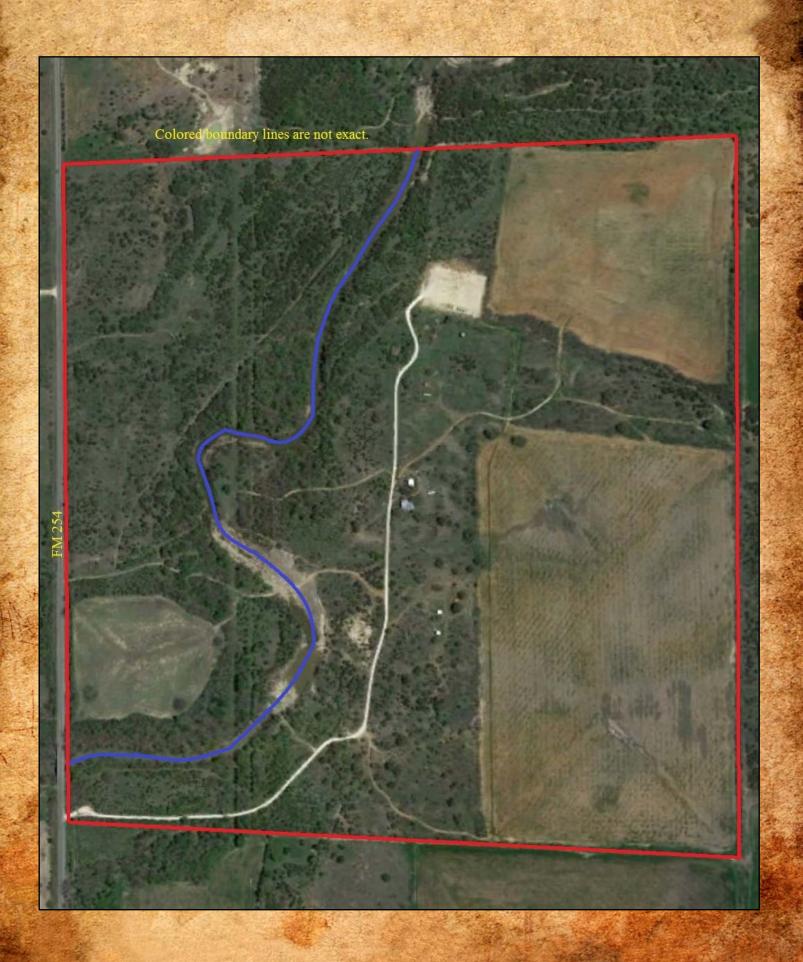

## 320 Acres on Keechi Creek 757 Johnson Lane, East of Graford, Texas 76449

**LOCATION:** Approximately 1 hour & 5 minutes west of Fort Worth via FM 254.

**TERRAIN:** The land is gently rolling with many trees including elm, many live oak, mesquite,

juniper, pecan trees, Burr oak, and many other varieties. Outstanding habitat for deer and

turkey. Approximately 40% is in cultivation land for wheat, oats, sun flowers, etc.

**IMPROVEMENTS:** Two old ranch houses, an older bunk house, an older horse barn - all in very poor

condition.

**WATER:** Approximately ¾ of a mile of scenic Keechi Creek traverses through the property.

One nice stock pond. An old abandoned windmill.

MINERALS: Seller claims 100% of the mineral rights will be conveyed. There is some production

and equipment on the property.

**ISD:** Graford

**COMMENTS:** Keechi Creek property is rare and gorgeous. An excellent location.

Seller will retain: 3 car ports, old gas pump, 2 shipping containers, hunting blinds and