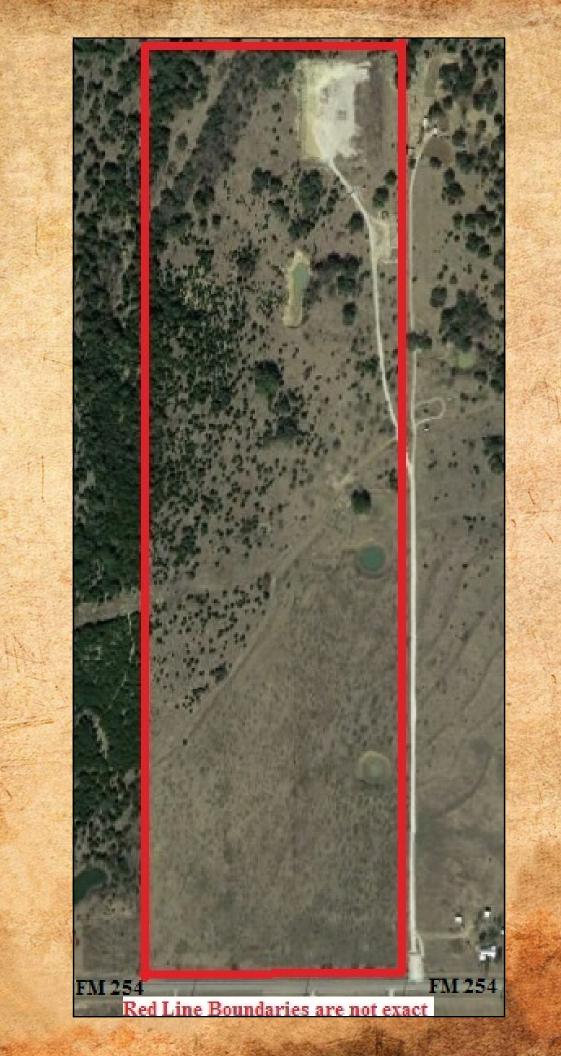

## 89 Acres of Raw Land Salesville, Palo Pinto County, TX

**LOCATION:** 1.5 miles West of Salesville (Peadenville), TX or 1.5 miles West of HWY 281 and

HWY 254/FM 1885 intersection on the North (Right hand side) of HWY 254 towards Graford, TX. 9.6 miles North of Mineral Wells, TX, 22 miles W/NW of Weatherford,

TX, & 42 miles West of Fort Worth, TX.

**TERRAIN:** Mesquite Flat to Sloping terrain with numerous Live Oak Motts and Cedar with Native

Grasses.

WATER: (3) - Stock Ponds.

MINERALS: Owner owns ½ of Minerals & Will Convey. Production Income = \$300-\$400 Per Month

(Presently).

**TAXES:** \$154.68

**SCHOOL:** Mineral Wells I.S.D.

**COMMENTS:** Good Hunting (Deer & Turkey), Multiple Stock Ponds, Production Income, & HWY

Frontage!

**PRICE:** \$352,284.70

ALL INFORMATION CONTAINED HEREON HAS BEEN OBTAINED FROM SOURCES DEEMED RELIABLE. NO REPRESENTATION OR WARRANTIES, EITHER EXPRESSED OR IMPLIED ARE MADE AS TO ITS ACCURACY BY SAID AGENT. THIS INFORMATION IS SUBJECT TO CHANGES, WITHDRAWAL, ERROR, OMISSION, CORRECTION, OR PRIOR SALE WITHOUT NOTICE SELLER CAN RECEIVE AND ACCEPT BACKUP CONTRACTS.