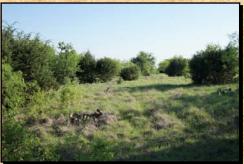

## 89 Acres of Raw Land Salesville, Palo Pinto County, Texas

Mesquite Flat to Rolling Terrain w/Live Oaks & Cedar w/Native Grasses.

3 Stock Ponds, Good Hunting, Fenced & Older Steel Cattle Pens.

**Highway Frontage & Minerals with Production Income!** \$352,284.70.

TX, & 42 miles West of Fort Worth, TX.

**TERRAIN:** Mesquite Flat to Sloping terrain with numerous Live Oak Motts and Cedar with Native

Grasses.

WATER: (3) - Stock Ponds.

MINERALS: Owner owns ½ of Minerals & Will Convey. Production Income = \$300-\$400 Per Month