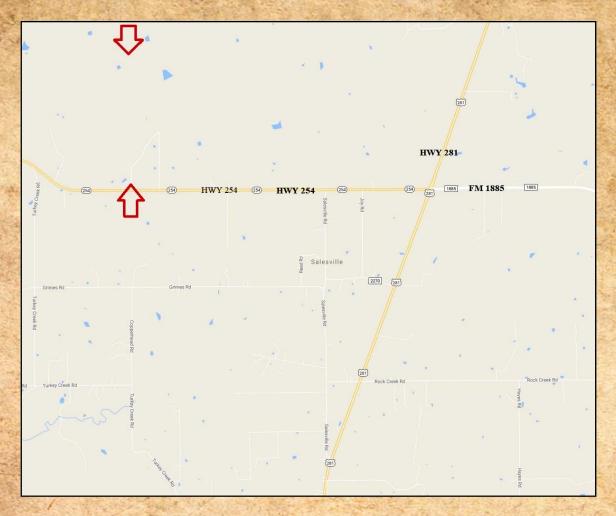

## 89 Acres of Raw Land Salesville, Palo Pinto County, TX

**LOCATION:** 1.5 miles West of Salesville (Peadenville), TX or 1.5 miles West of HWY 281 and

HWY 254/FM 1885 intersection on the North (Right hand side) of HWY 254 towards Graford, TX. 9.6 miles North of Mineral Wells, TX, 22 miles W/NW of Weatherford,

TX, & 42 miles West of Fort Worth, TX.

**TERRAIN:** Mesquite Flat to Sloping terrain with numerous Live Oak Motts and Cedar with Native

Grasses.

WATER: (3) - Stock Ponds.

MINERALS: Owner owns ½ of Minerals & Will Convey. Production Income = \$300-\$400 Per Month